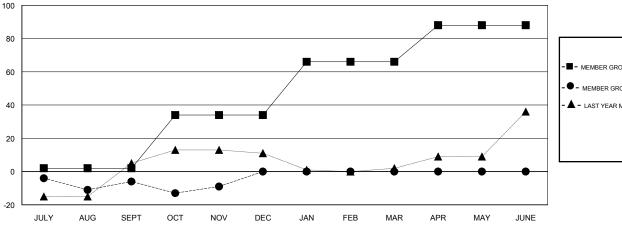

### GOALS AND ACTUAL MEMBERS CUMULATIVE

| -■- MEMBER GROWTH NET GOAL        |  |
|-----------------------------------|--|
| - ● - MEMBER GROWTH ACTUAL        |  |
| - ▲ - LAST YEAR MEMBERSHIP ACTUAL |  |
|                                   |  |
|                                   |  |
|                                   |  |

# LOCATION SOUTH CAROLINA

**GMT CA** 

| Clubs  RESULTS FOR 2017-2018 |   |   |   | Members  RESULTS FOR 2017-2018 |    |    |    |
|------------------------------|---|---|---|--------------------------------|----|----|----|
|                              |   |   |   |                                |    |    |    |
| JULY/AUG/SEPT                | 0 | 0 | 0 | JULY/AUG/SEPT                  | 2  | 31 | 32 |
| OCT/NOV/DEC                  | 1 | 0 | 0 | OCT/NOV/DEC                    | 32 | 18 | 21 |
| JAN/FEB/MAR                  | 1 | 0 | 0 | JAN/FEB/MAR                    | 32 | 0  | 0  |
| APR/MAY/JUNE                 | 1 | 0 | 0 | APR/MAY/JUNE                   | 22 | 0  | 0  |