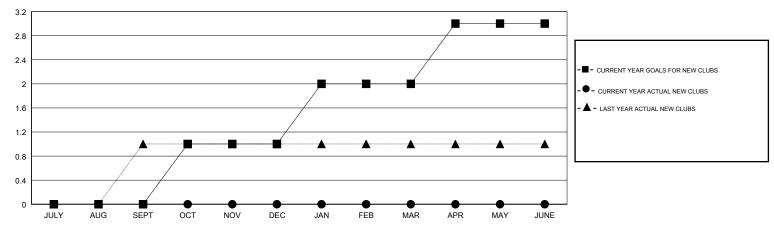

#### GOALS AND ACTUAL NEW CLUBS CUMULATIVE

# LOCATION SOUTH CAROLINA

**GMT CA** 

| Clubs  RESULTS FOR 2017-2018 |   |   |   | Members  RESULTS FOR 2017-2018 |    |    |    |
|------------------------------|---|---|---|--------------------------------|----|----|----|
|                              |   |   |   |                                |    |    |    |
| JULY/AUG/SEPT                | 0 | 0 | 0 | JULY/AUG/SEPT                  | 2  | 31 | 32 |
| OCT/NOV/DEC                  | 1 | 0 | 0 | OCT/NOV/DEC                    | 32 | 18 | 21 |
| JAN/FEB/MAR                  | 1 | 0 | 0 | JAN/FEB/MAR                    | 32 | 0  | 0  |
| APR/MAY/JUNE                 | 1 | 0 | 0 | APR/MAY/JUNE                   | 22 | 0  | 0  |